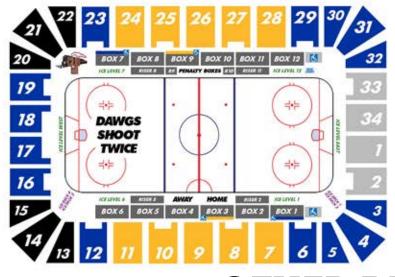

## HALF SEASON TICKETS

14 REGULAR SEASON HOME GAMES

LEVEL ADULTS KIDS 2-12
BOX & RISER \$270 \$240
CENTERICE \$210 \$175
ATTACK END \$185 \$160