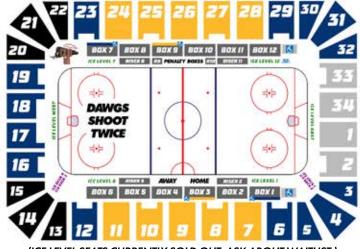

# **FULL SEASON TICKETS**

**ALL 28 REGULAR SEASON HOME GAMES** 

| LEVEL      | <b>ADULTS</b> | KIDS 12 AND UNDER |
|------------|---------------|-------------------|
| BOX        | \$515         | \$395             |
| CENTER ICE | \$405         | \$315             |
| END        | \$350         | \$290             |



### (ICE LEVEL SEATS CURRENTLY SOLD OUT. ASK ABOUT WAITLIST.)

## MONEY \$AVING BENEFITS

- \* LOWER PRICE PER TICKET
- \* 10% OFF DAWGS MERCHANDISE
- \* EXCHANGE UNUSED TICKETS FOR FUTURE REGULAR SEASON GAMES OF THE SAME SEASON
- \* CHEAPER PARKING WITH PASS\*

### **OTHER BENEFITS**

- \* EARLY ENTRANCE TO GAMES AT SPECIAL GATE (5:30 FOR 7:05 GAME)
- \* SPECIAL PARTIES & OPPORTUNITIES TO MEET THE DAWGS
- \* FIVE (5) FREE FRIEND TICKETS FOR SELECT FRIDAY GAMES NOT ABLE TO
- \* GUARANTEED GIVEAWAYS (MUST DEPOSIT BY AUGUST 16)

\*PARKING PASSES ARE NOT INCLUDED OR GUARANTEED WITH THE PURCHASE OF SEASON TICKETS.

PLEASE CONTACT AN ACCOUNT REPRESENTATIVE FOR MORE INFORMATION.

ALL SEASON TICKET SUBJECT TO OUR TICKETING POLICIES. SUBJECT TO CHANGE.

WWW.RAILYARDDAWGS.COM \* 540-266-7343