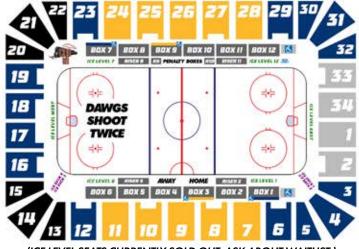

# FULL SEASON TICKETS

ALL 28 REGULAR SEASON HOME GAMES

| LEVEL      | <b>ADULTS</b> | KIDS 12 AND UNDER |
|------------|---------------|-------------------|
| BOX        | \$515         | \$395             |
| CENTER ICE | \$405         | \$315             |
| END        | \$350         | \$290             |



### (ICE LEVEL SEATS CURRENTLY SOLD OUT. ASK ABOUT WAITLIST.)

## MONEY \$AVING BENEFITS

- \* LOWER PRICE PER TICKET
- \* 10% OFF DAWGS MERCHANDISE
- \* EXCHANGE UNUSED TICKETS FOR FUTURE REGULAR SEASON GAMES OF THE SAME SEASON
- \* CHEAPER PARKING WITH PASS\*

### **OTHER BENEFITS**

- \* EARLY ENTRANCE TO GAMES AT GATE SEVEN (5:30 FOR 7:05 GAME)
- \* SPECIAL PARTIES & OPPORTUNITIES TO MEET THE DAWGS
- \* FIVE (5) FREE FRIEND TICKETS FOR SELECT FRIDAY GAMES NOT ABLE TO
- \* GUARANTEED GIVEAWAYS (MUST DEPOSIT BY AUGUST 18)

\*PARKING PASSES ARE NOT GUARANTEED WITH THE PURCHASE OF SEASON TICKETS. WE CURRENTLY HAVE A WAITLIST FOR PASSES. THOSE WITH PASSES FROM 22-23 WILL BE GUARANTEED PASSES FOR 23-24 IF THEY DEPOSIT BY MAY 26.

ALL SEASON TICKET SUBJECT TO OUR TICKETING POLICIES. SUBJECT